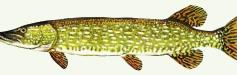

#### NORTHERN PIKE

Pike attain lengths of as much as 50 inches and the record Wisconsin fish weighed 38 pounds.