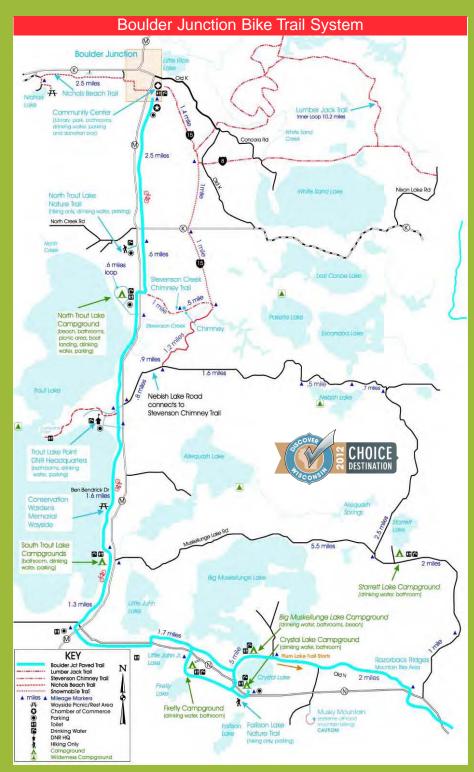

# Trails

## **Biking**

Boulder Junction's bicycling options excel in both quantity and quality. Trails run through town and dozens of trails are located within a short drive of Boulder Junction. Local trail highlights include:

#### Crystal Lake Trail

11 miles

**Description:** Blacktopped trail running from downtown Boulder Junction, past Trout Lake to Crystal Lake Campground. **Directions:** Trail access at the Boulder Junction Chamber office.

#### Lumberjack Trail

Loops of 4.6 and 12.5 miles

Description: Designated mountain biking trail running along edge of the Manitowish River, Fishtrap Flowage and White Sand Lake. Wisconsin State Trail Pass required.

**Directions**: From Boulder Junction, continue east on Old Hwy K approximately 1 mile to Concora Rd and look for parking area.

#### Nichol's Beach Trail

2.5 miles

**Description:** Gravel and woodland trail leading to Nichol's Beach. Picnic area and swimming. Connects to Crystal Lake Trail. **Directions:** Trail access at the Boulder Junction Chamber Office

In addition to biking trails, the quiet forest roads also provide excellent bicycling. Bicycle rentals are available in Boulder Junction. For maps and more information on these hiking and biking trails, contact the Chamber office or visit www.boulderjct.org.

## **Hiking**

Boulder Junction is a hiker's paradise. Surrounded by the Northern Highland-American Legion State Forest, hikers will find endless wilderness to explore. Several designated hiking trails offer outstanding scenery and wildlife viewing:

#### **Escanaba-Pallette Lakes Trail**

Four loops of 2, 4, 5.5 and 8.5 miles **Description:** Hilly, rolling and very scenic trail winds around several lakes. **Directions:** From Boulder Junction, go south on Co Hwy M approximately 7 miles to Nebish Lake Road. Turn east. Continue about 3.5 miles to parking area on the north side of road.

#### **Fallison Lake Trail**

Loops of .5, 1, 2 and 2.5 miles

Description: A beautiful, very hilly trail, with spectacular view of Fallison Lake.

Directions: Across from Crystal Lake
Campground on Hwy N west of Sayner.

#### North Trout Nature Trail

1-mile loop

**Description:** Easy hiking trail with sections along the shores of Trout Lake. **Directions:** From Boulder Junction, go south on Hwy M approximately 4 miles to a parking area on the west side of the highway.

#### **Boulder Junction Winter Park Trail**

1-mile loop

**Description:** Easy hiking. This trail offers outdoor fun for the entire family along with wildlife viewing opportunities. Pets are welcome

**Directions:** From the Boulder Junction Chamber, go North on Hwy M. Turn right on Old Hwy K and go about .25 miles. Winter Park will be on the right.

This map is designed to be a general guide for exploring the Boulder Junction Area and the 194 lakes and 240,000 acres of state forest. The **Boulder Junction Chamber** office can provide you with additional information or maps for biking trails, canoe trails, golf courses, auto tours, hiking trails, ski trails and snowmobile trails. Contact the Chamber office at 1-800-GO-MUSKY or visit www.boulderjct.org.

# LEGEND Boat Landing Nature Trails X-Country Ski & Hiking Trails Scale: 1/2 inch approx. 1 mile (Detailed maps available.)

There's a blanket of snow and I'm ready to go.