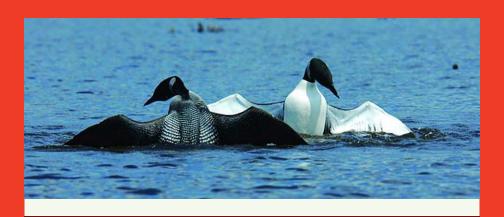

#### Experience the "Splendor of Nature"

See the loons & eagles from a kayak or canoe, walk the hiking trail with bird stations, or simply enjoy nature at its best along our uninhabited shoreline.