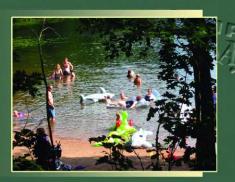

# **Community Park**

The Boulder Junction Community Park offers residents and visitors an array of recreational opportunities. The park is located behind the Boulder Junction Chamber office on Hwy M. Park amenities include:

- Tennis courts
- Picnic pavilion
- · Baseball diamond
- Skateboard park
- · Basketball court
- Playground with swings, jungle gym and other fun equipment for younger children
- Paved bike trail that runs through the park