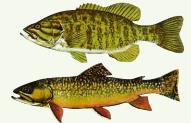

#### SMALLMOUTH BASS

An average smallmouth weighs between 1 and 2 pounds and will measure about 12 inches and is considered the scrappiest fish of all.

This brightly colored fish is native to Wisconsin's streams and feeds on stream insect larvae, but will readily take baits such as worms, minnows and chub tails.

#### NORTHERN PIKE

Pike attain lengths of as much as 50 inches and the record Wisconsin fish weighed 38 pounds.