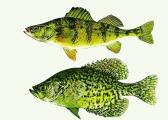

#### WALLEYE

The largest member of the perch family grows to lengths over 30 inches and the record Wisconsin fish weighs 18 pounds caught in High Lake.

#### BLACK CRAPPIE

An excellent game fish when taken on light tackle, the crappie may grow to a length of 18 inches.