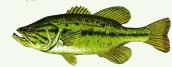

#### LARGEMOUTH BASS

This largemouth grows to a weight of 11 pounds and a length of about 24 inches.