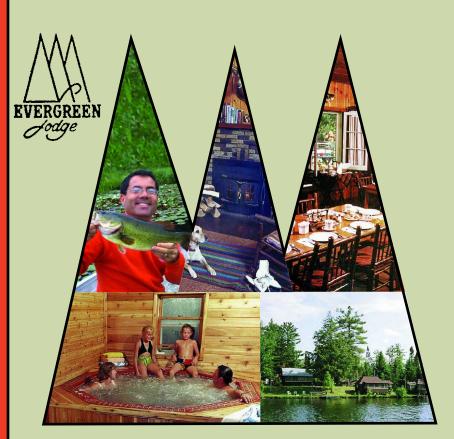

Complimentary Hot Breakfast – Linens & Towels

Check our Packages & Specials

12 Lakeside log cabins – 1, 2 & 3 bedroom kitchen, screen porch, level grounds, some fireplaces

Laurel Malicki: 715-385-2132 Toll Free: 877-947-2132 Website: www.evergreenlodgewi.com 6235 Evergreen Lane Boulder Junction, WI 54512

#### **EVERGREEN LODGE** (877) 947-2132

Cabin & Hot Breakfast. 12-Lakeside log cabins- 1, 2 & 3 bedroom with kitchen, screen porch & level grounds. Daily Rates. Spring & Fall Discounts. Packages & Specials. 3 season. Reunions. Pets O.K. Full complimentary breakfast in the historic knotty pine lodge. The authentic Northwoods resort. See ad page 13.