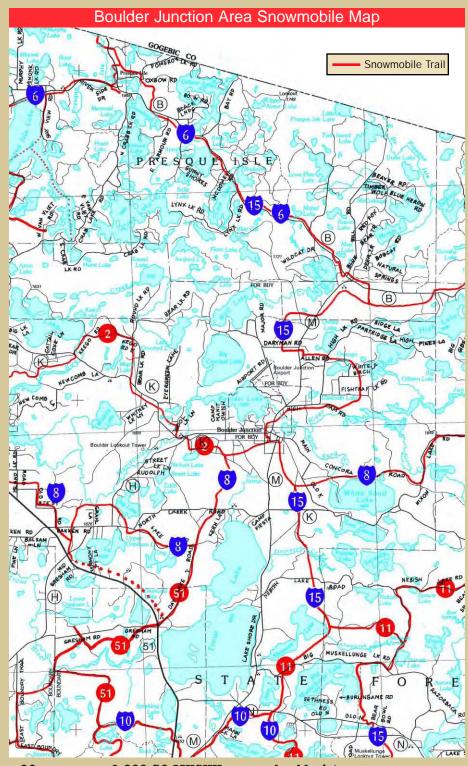

This map is designed to be a general guide for exploring the Boulder Junction Area and the 194 lakes and 240,000 acres of state forest. The **Boulder Junction Chamber** office can provide you with additional information or maps for biking trails, canoe trails, golf courses, auto tours, hiking trails, ski trails and snowmobile trails. Contact the Chamber office at 1-800-GO-MUSKY or visit www.boulderjct.org.

# LEGEND Boat Landing Nature Trails X-Country Ski & Hiking Trails Scale: 1/2 inch approx. 1 mile (Detailed maps available.)

There's a blanket of snow and I'm ready to go.

## **Snowmobiling**

Located within the Lake Superior Snowbelt, the Musky Capital of the World® is also the "Winter Fun Capital of the World!" For snowmobilers, that means more snow and better trail conditions throughout the season. When the snow files, Boulder Junction is the place to be!

The Boulder Junction Snowmobile Club works hard to keep the trails in top condition throughout the winter. Ride 130 miles of well-groomed local trails that connect with thousands more miles of trails stretching across northern Wisconsin and up into the Upper Peninsula of Michigan.

For up-to-date trail reports throughout the winter, visit www.boulderjct.org.

More information on area snowmobile trails can be found at www.boulderjunctionsnowmobileclub.org